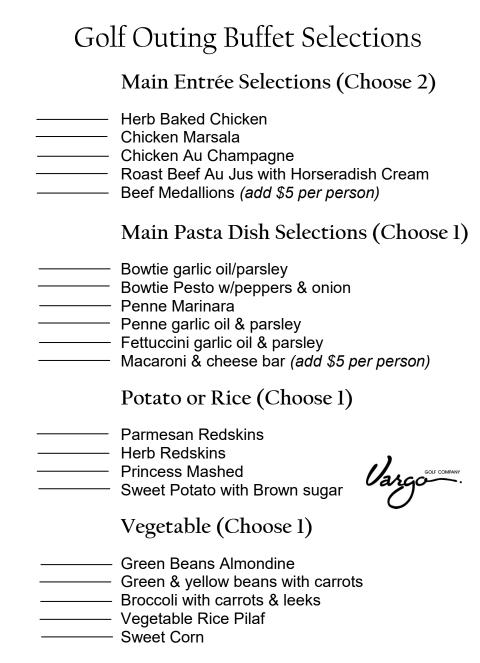

# **Dinner** Options

# Deluxe Package\$23Choice of 2 entrees(36 golfers min.)Choice of Pasta<br/>Hot Vegetable<br/>Choice of Potato<br/>Tossed Salad & Rolls

Steak Package\$26(36 golfers min.)

New York Strip Choice of Potato Hot Vegetable Tossed Salad & Rolls